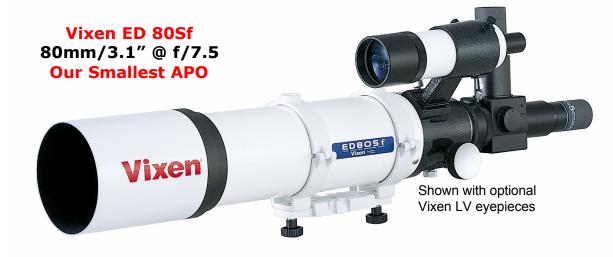

## Design

This entry-level APO refractor features high-grade glass and quality components. Coupled with a medium f/7.5 focal ratio, the ED "S" series provide a sharp, color-free image of high contrast. At only 22.4", this is our ultimate grab-n-go APO travel scope. Transport is easy with padded, key-lockable travel case included with telescope. Case dimensions (including hardware) are 66cm x 31cm x 30cm / 26in x 12.2in x 7.9in. Included standard accessories make the Vixen ED80Sf the value leader in portable, affordable 80mm APO scopes. Works great with any Vixen equatorial or alt-az mount.

## **ED80Sf OTA SX-Trim**

Comes standard with 9x50mm finder, 2" eyepiece adapter, dual T-thread flipmirror with dual 1¼" eyepiece adapters, Crayford focuser with tension/lock adjustment, rotatable dual-setscrew eyepiece adapter with locking collar, 100mm tube rings and dovetail tube plate. **Model # TS-OR-2617** 